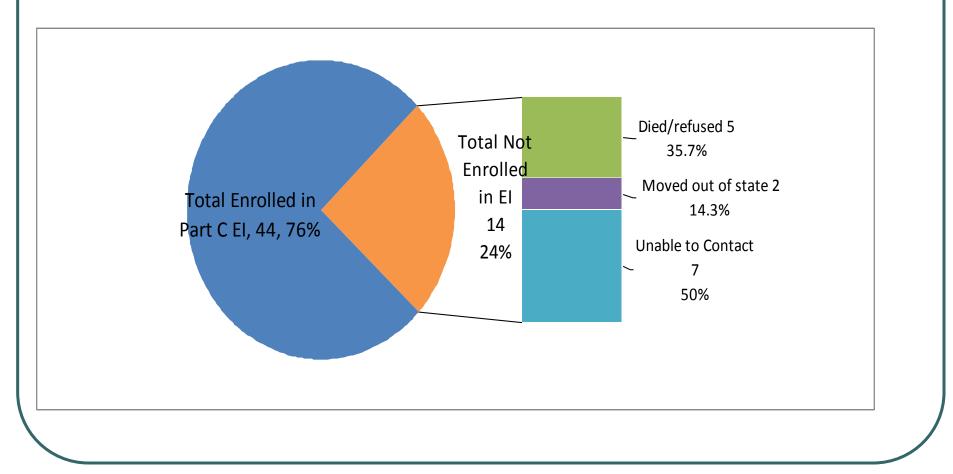

## **Early Intervention Status 2009**

|                                | HAWAII     | US 2009<br>Data not yet<br>available |
|--------------------------------|------------|--------------------------------------|
| Hearing Loss                   | 58         |                                      |
| Total Receiving Part C EI      | 44 (76.0%) |                                      |
| Total Not Receiving EI         | 14 (24.0%) |                                      |
| Enrolled before/after 6 months | 32 /12     |                                      |

#### **2009 Hawaii Early Intervention Services**